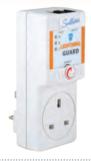

#### LightningGuard

Comprehensive protection for modems and telephones (both data line and mains) up to 6 Amps.
High voltage protection.