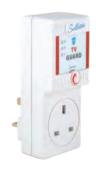

#### ♥ Voltshield™ **TVGuard**

Protection for LED, LCD, Flat TVs, DVD, DTH, home theatre, and all your home entertainment appliances Up to 6 Amps. High voltage protection.

For further information contact us on: