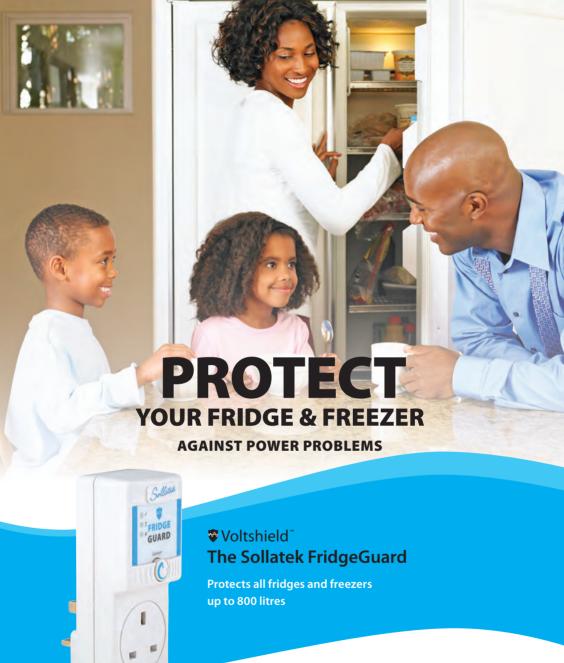

# YOUR APPLIANCES NEED PROTECTION!

Protect all your home appliances from power problems





## Voltshield™ HivoltGuard

Protection for TVs, laptops and computers up to 6 Amps. High voltage protection.



## Voltshield™ LightningGuard

Comprehensive protection for modems and telephones (both data line and mains) up to 6 Amps.
High voltage protection.



### Voltshield™ VoltGuard

Complete protection for all domestic appliances up to 7 Amps. Both High and Low voltage protection.



#### ♥ Voltshield™ **TVGuard**

Protection for LED, LCD, Flat TVs, DVD, DTH, home theatre, and all your home entertainment appliances Up to 6 Amps. High voltage protection.

For further information contact us on:

tel: 0733-610753 0722-764643 020-3501671

email: sales@sollatek.co.ke
www.sollatek.