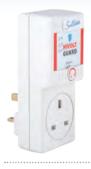

## Voltshield™ HivoltGuard

Protection for TVs, laptops and computers up to 6 Amps. High voltage protection.