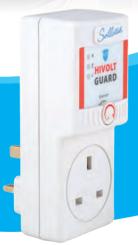

#### **♥**Voltshield<sup>™</sup> The Sollatek HivoltGuard

Protects all your IT equipment including computers and TVs.