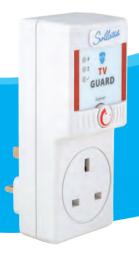

# ♥Voltshield<sup>\*</sup> The Sollatek TVGuard

Protection for LED, LCD, Flat, TVs, DVD, DSTV, home theatre, and all your home entertainment equipment up to 6 amps