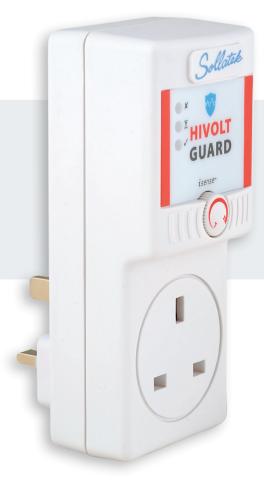

## **AGAINST ALL POWER PROBLEMS**

## The Sollatek HiVoltGuard

Protects all your office equipment including computers and TVs

NOW INCLUDES

iSENSE ALLOWS YOU TO SET THE DESIRED LEVEL OF PROTECTION

Beware! Counterfeits could damage your appliances and potentially cause electrical fires, putting yourself, your family, and your home at risk. Only authorised Sollatek retailers sell the genuine and patented Sollatek product. For full listing of Sollatek outlets and authorised distributors, go to www. sollatek.com