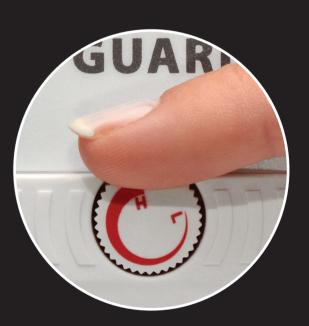

## Now with iSense™ technology

iSense allows you to set the desired level of protection, depending on the stability of your mains supply.

**High setting** 

Low setting

Low setting ensures more working time, as it will tolerate wider acceptable voltage limits.

This is ideal for users with more erratic mains supply. setting provides wider window of acceptable voltage limits.

High setting ensures greater protection, by narrowing the acceptable voltage limits.

This is ideal for users with less erratic mains supply that require better protection, typically in main cities where the power supply is fairly stable.