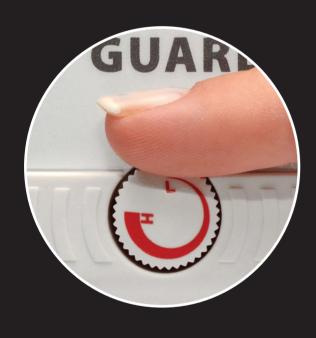

## Now with iSense™ technology

iSense allows you to set the desired level of protection, depending on the stability of your mains supply.

**High setting** 

Low setting

Low setting ensures more working time, as it will tolerate wider acceptable voltage limits.

This is ideal for users with more erratic mains supply. setting provides wider window of acceptable voltage limits.

High setting ensures greater protection, by narrowing the acceptable voltage limits.

This is ideal for users with less erratic mains supply that require better protection, typically in main cities where the power supply is fairly stable.