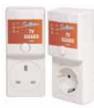

## There's an easier way to protect your appliances

The easiest way to protect your equipment is just to plug in the Sollatek Hivoltguard, sit back and let it take

over all your protection worries. Hivoltguard is fully automatic and will cut-out and reconnect at the safest time, making it the easiest way to protect your appliances.

## TVGUARD

No more blank screens from damage caused to equipment from over and under voltage levels. Sollatek Hivoltguard is here to protect your equipment and make life worry free. Hivoltguard will take charge of your voltage fluctuations easily and safely, just plug it in and sit back and watch your favourite programme.

Protects against: • Spikes/surges • Powerback surges • Basic lightning • High voltage