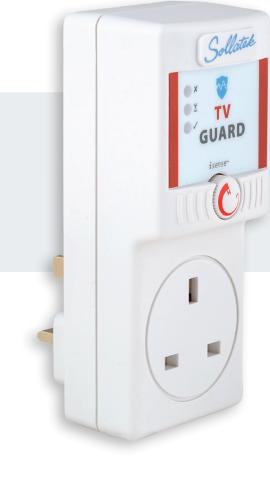

## **The Sollatek TVGuard**

Protection for LED, LCD, Flat, TVs, DVD, DSTV, home theatre, and all your home entertainment equipment NOW INCLUDES

iSENSE ALLOWS YOU TO SET THE DESIRED LEVEL OF PROTECTION

Beware! Counterfeits could damage your appliances and potentially cause electrical fires, putting yourself, your family, and your home at risk. Only authorised Sollatek retailers sell the genuine and patented Sollatek product. For full listing of Sollatek outlets and authorised distributors, go to www. sollatek.com

TVG iSense Poster A2 Jan 12 S/C: 8932214 A/I: 10910170

isense posters.indd 5

18/01/2012 16:38