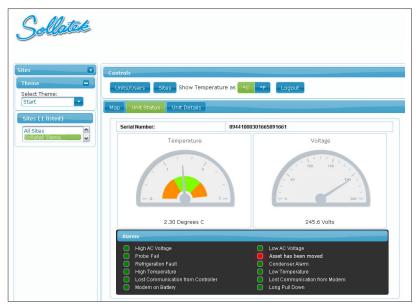

# Central Monitoring System

- Web server connects to each cooler on a regular basis to collect data and check status.
- Logs all data and provides analysis and warnings via tables and graphs.
- Real time maps of cooler geographic locations.
- Secure network to prevent unauthorised access to information.
- User log-ins with passwords and privilege control.