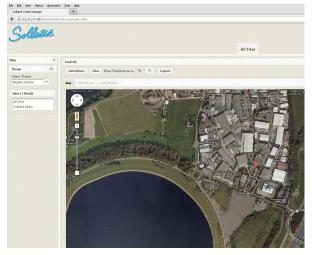

Screen shot of Cooler Web application

# Central Monitoring System

- Web server connects to each cooler on a regular basis to collect data and check status.
- Logs all data and provides analysis and warnings via tables and graphs.
- Real time maps of cooler geographic locations.
- Secure network to prevent unauthorised access to information.
- User log-ins with passwords and privilege control.