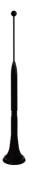

# Antenna

- Dual antenna for both GPRS data tx/rx and GPS position rx.
- · Fits on the outside of the cooler.
- Discrete, low profile design does not attract attention.
- Only 75mm wide and 14mm high.
- Built in low noise amplifier to give improved GPS reception.
- Very tough, robust design to resist vandalism.

2

02

Dual Antenna