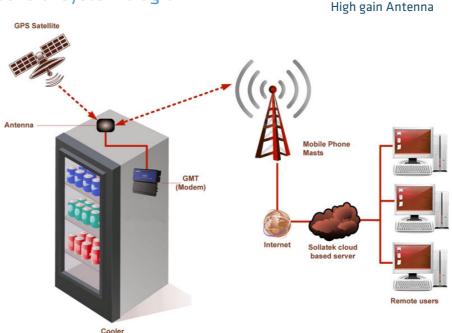

# General system diagram

# **GMT** Mobile Modem

- Tough, splash resistant enclosure fits inside cooler.
- · Sends and receives data to the central monitoring system over the mobile phone network by GPRS.
- Integral SIM card
- Integral microcontroller for intelligent system monitoring and diagnostics.
- Powered from mains supply.
- GPS receiver to find exact cooler location.
- Shock and tilt sensor to detect transport or abuse of cooler.
- Real time clock and data memory to log alarms, location, warnings, etc.
- Battery backup so as to be able to communicate during power cut or if cooler is disconnected. Also allows cooler position to be tracked in the event of theft.
- RS485 expansion port for connection to other devices such as power and kWh sensor or to run a string of coolers.

# Central Monitoring System

- Web server connects to each cooler on a regular basis to collect data and check status.
- Logs all data and provides analysis and warnings via tables and graphs.
- Real time maps of cooler geographic locations.
- Secure network to prevent unauthorised access to information.
- User log-ins with passwords and privilege control.