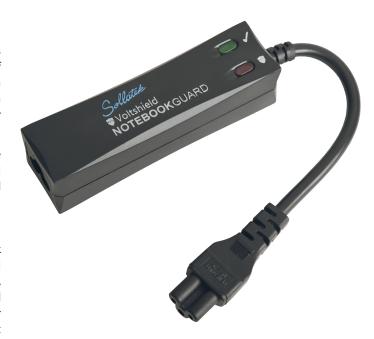

## Description

The NotebookGuard is a plug-in adaptor that prevents damage to equipment from high voltage levels of any duration. It works by disconnecting power when voltage levels exceed set parameters. Reconnection takes place when power returns inside parameters for a pre-set period. Fully automatic in operation.

Re-connects after a delay, thereby ensuring stability of the power supply and keeping your laptop battery fully charged.

Indicators clearly display the status of the NotebookGuard. Available with both 'figure 8' and 'cloverleaf' connections. Compatible design to fit easily in your travel bag. Universal voltage for worldwide use.