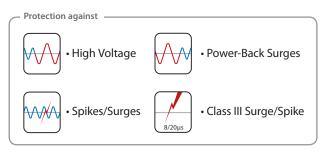

The NotebookGuard provides power-back surge protection as standard by its in-built start-up delay and voltage monitoring. Additionally, the NotebookGuard includes surge and spike protection.

#### **Function**

Protects against high voltage, and power-back surges. These conditions are harmful to electrical and electronic equipment and especially I.T equipment. This can cause loss of data, computer 'freezes' and permanent damage. By disconnecting the power when it is bad, the NotebookGuard safeguards against short term and long term damage to ensure higher efficiency from your appliances.

#### **Features**

- · Over-voltage protection
- $\cdot\;$  Power back surges protection
- · Protects against surges and spikes
- · 10 second startup delay
- · Compact
- · Available in 2 connectors: Clover leaf and figure of 8
- · Universal voltage for worldwide use
- · LED indicators showing status