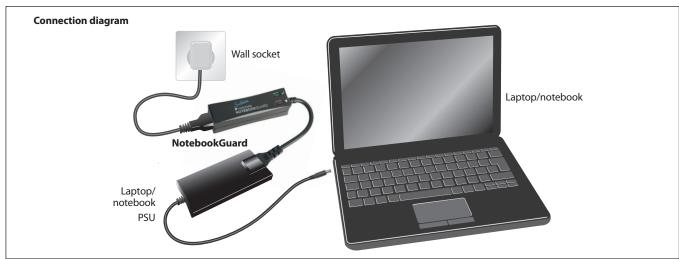

## Description

The NotebookGuard is a plug-in adaptor that prevents damage to equipment from high voltage levels of any duration. It works by disconnecting power when voltage levels exceed set parameters. Reconnection takes place when power returns inside parameters for a pre-set period. Fully automatic in operation.

## **Applications**

 $Ideal\,for\,protection\,of\,notebooks, laptops\,and\,netbooks.$ 

Sollatek (UK) Ltd. Unit 9/10, Newlands Drive, Poyle 14 Industrial Estate,
Colnbrook, Slough, Berkshire SL3 0DX UK
Tel: +44 (0)1753 688300 Fax: +44 (0)1753 685306
Technical support: support@sollatek.com Sales: sales@sollatek.com
www.sollatek.com