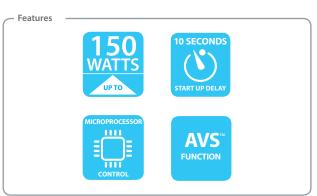

#### **Features**

- · Over-voltage protection
- $\cdot\;$  Power back surges protection
- · Protects against surges and spikes
- · 10 second startup delay
- · Compact
- · Available in 2 connectors: Clover leaf and figure of 8
- · Universal voltage for worldwide use
- · LED indicators showing status

## Specifications

| Specifications                     |                                                                                                                                                                                                                                                                  |                                                                                                                                                                                                                                                                                                                                                                                                                 |
|------------------------------------|------------------------------------------------------------------------------------------------------------------------------------------------------------------------------------------------------------------------------------------------------------------|-----------------------------------------------------------------------------------------------------------------------------------------------------------------------------------------------------------------------------------------------------------------------------------------------------------------------------------------------------------------------------------------------------------------|
| Model                              |                                                                                                                                                                                                                                                                  | NotebookGuard                                                                                                                                                                                                                                                                                                                                                                                                   |
| Maximum current rating             |                                                                                                                                                                                                                                                                  | 2A @ 115V, 1A @ 250V                                                                                                                                                                                                                                                                                                                                                                                            |
| Maximum power rating               |                                                                                                                                                                                                                                                                  | 150 Watts (250V)                                                                                                                                                                                                                                                                                                                                                                                                |
| Mains surge/spike response time    |                                                                                                                                                                                                                                                                  | <10ns                                                                                                                                                                                                                                                                                                                                                                                                           |
| Mains max spike/surge<br>Discharge | (                                                                                                                                                                                                                                                                | Cloverleaf: 13.5kA Figure 8: 9kA<br>>3kA (8/20µs surges)                                                                                                                                                                                                                                                                                                                                                        |
| Spike protection                   |                                                                                                                                                                                                                                                                  | Cloverleaf: 240J Figure 8: 160J                                                                                                                                                                                                                                                                                                                                                                                 |
| Mains disconnect response time     | Over-voltage                                                                                                                                                                                                                                                     | <20ms                                                                                                                                                                                                                                                                                                                                                                                                           |
| Wait time                          |                                                                                                                                                                                                                                                                  | 10 sec                                                                                                                                                                                                                                                                                                                                                                                                          |
| Dimensions I x d x h (mm)          | Unpacked<br>Packed                                                                                                                                                                                                                                               | 116 x 32 x 29<br>124 x 240 x 68                                                                                                                                                                                                                                                                                                                                                                                 |
| Packing details                    | Carton qty<br>Pallet qty                                                                                                                                                                                                                                         | 30 pcs<br>1260 pcs                                                                                                                                                                                                                                                                                                                                                                                              |
| Weight (gm)                        | Cloverleaf<br>Figure 8                                                                                                                                                                                                                                           | 113<br>100                                                                                                                                                                                                                                                                                                                                                                                                      |
| Socket availability                |                                                                                                                                                                                                                                                                  | Cloverleaf / Figure 8                                                                                                                                                                                                                                                                                                                                                                                           |
| LED                                | Green Off:<br>Green on:<br>Red Off:<br>Red Constant:<br>Red flashing slow<br>Red flashing fast:                                                                                                                                                                  | Output off<br>Output on<br>No power<br>Protection on<br>: 10sec delay - good voltage<br>High voltage                                                                                                                                                                                                                                                                                                            |
|                                    | Model  Maximum current rating  Maximum power rating  Mains surge/spike response time  Mains max spike/surge Discharge  Spike protection  Mains disconnect response time  Wait time  Dimensions I x d x h (mm)  Packing details  Weight (gm)  Socket availability | Model  Maximum current rating  Maximum power rating  Mains surge/spike response time  Mains max spike/surge Discharge  Spike protection  Mains disconnect response time  Over-voltage  Wait time  Dimensions I x d x h (mm)  Unpacked Packed  Packing details  Carton qty Pallet qty  Weight (gm)  Cloverleaf Figure 8  Socket availability  LED  Green Off: Green on: Red Off: Red Constant: Red flashing slow |

## AVS™ function

The AUTOMATIC VOLTAGE SWITCHER (AVS™) adds the following protective function: The AVS monitors the voltage for a

short period to ensure the power has stabilised before re-connecting. In addition, the start-up delay provides protection against power-back surges commonly experienced after resumption of power in a power cut situation.