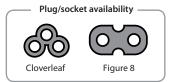

Re-connects after a delay, thereby ensuring stability of the power supply and keeping your laptop battery fully charged.

Indicators clearly display the status of the NotebookGuard. Available with both 'figure 8' and 'cloverleaf' connections. Compatible design to fit easily in your travel bag. Universal voltage for worldwide use.

#### **Features**

- · Over-voltage protection
- $\cdot\;$  Power back surges protection
- · Protects against surges and spikes
- · 10 second startup delay
- · Compact
- · Available in 2 connectors: Clover leaf and figure of 8
- · Universal voltage for worldwide use
- · LED indicators showing status

## Specifications

| Specifications                     |                                                                                                                                                                                                                                                                  |                                                                                                                                                                                                                                                                                                                                                                                                                 |
|------------------------------------|------------------------------------------------------------------------------------------------------------------------------------------------------------------------------------------------------------------------------------------------------------------|-----------------------------------------------------------------------------------------------------------------------------------------------------------------------------------------------------------------------------------------------------------------------------------------------------------------------------------------------------------------------------------------------------------------|
| Model                              |                                                                                                                                                                                                                                                                  | NotebookGuard                                                                                                                                                                                                                                                                                                                                                                                                   |
| Maximum current rating             |                                                                                                                                                                                                                                                                  | 2A @ 115V, 1A @ 250V                                                                                                                                                                                                                                                                                                                                                                                            |
| Maximum power rating               |                                                                                                                                                                                                                                                                  | 150 Watts (250V)                                                                                                                                                                                                                                                                                                                                                                                                |
| Mains surge/spike response time    |                                                                                                                                                                                                                                                                  | <10ns                                                                                                                                                                                                                                                                                                                                                                                                           |
| Mains max spike/surge<br>Discharge | (                                                                                                                                                                                                                                                                | Cloverleaf: 13.5kA Figure 8: 9kA<br>>3kA (8/20µs surges)                                                                                                                                                                                                                                                                                                                                                        |
| Spike protection                   |                                                                                                                                                                                                                                                                  | Cloverleaf: 240J Figure 8: 160J                                                                                                                                                                                                                                                                                                                                                                                 |
| Mains disconnect response time     | Over-voltage                                                                                                                                                                                                                                                     | <20ms                                                                                                                                                                                                                                                                                                                                                                                                           |
| Wait time                          |                                                                                                                                                                                                                                                                  | 10 sec                                                                                                                                                                                                                                                                                                                                                                                                          |
| Dimensions I x d x h (mm)          | Unpacked<br>Packed                                                                                                                                                                                                                                               | 116 x 32 x 29<br>124 x 240 x 68                                                                                                                                                                                                                                                                                                                                                                                 |
| Packing details                    | Carton qty<br>Pallet qty                                                                                                                                                                                                                                         | 30 pcs<br>1260 pcs                                                                                                                                                                                                                                                                                                                                                                                              |
| Weight (gm)                        | Cloverleaf<br>Figure 8                                                                                                                                                                                                                                           | 113<br>100                                                                                                                                                                                                                                                                                                                                                                                                      |
| Socket availability                |                                                                                                                                                                                                                                                                  | Cloverleaf / Figure 8                                                                                                                                                                                                                                                                                                                                                                                           |
| LED                                | Green Off:<br>Green on:<br>Red Off:<br>Red Constant:<br>Red flashing slow<br>Red flashing fast:                                                                                                                                                                  | Output off<br>Output on<br>No power<br>Protection on<br>: 10sec delay - good voltage<br>High voltage                                                                                                                                                                                                                                                                                                            |
|                                    | Model  Maximum current rating  Maximum power rating  Mains surge/spike response time  Mains max spike/surge Discharge  Spike protection  Mains disconnect response time  Wait time  Dimensions I x d x h (mm)  Packing details  Weight (gm)  Socket availability | Model  Maximum current rating  Maximum power rating  Mains surge/spike response time  Mains max spike/surge Discharge  Spike protection  Mains disconnect response time  Over-voltage  Wait time  Dimensions I x d x h (mm)  Unpacked Packed  Packing details  Carton qty Pallet qty  Weight (gm)  Cloverleaf Figure 8  Socket availability  LED  Green Off: Green on: Red Off: Red Constant: Red flashing slow |