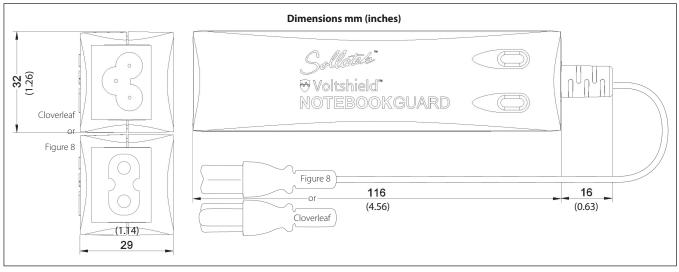

Re-connects after a delay, thereby ensuring stability of the power supply and keeping your laptop battery fully charged.

Indicators clearly display the status of the NotebookGuard. Available with both 'figure 8' and 'cloverleaf' connections. Compatible design to fit easily in your travel bag. Universal voltage for worldwide use.

#### **Features**

- · Over-voltage protection
- $\cdot\;$  Power back surges protection
- · Protects against surges and spikes
- · 10 second startup delay
- · Compact
- · Available in 2 connectors: Clover leaf and figure of 8
- · Universal voltage for worldwide use
- · LED indicators showing status

## Specifications

| Specifications                     |                                                                                                                                                                                                                                                                  |                                                                                                                                                                                                                                                                                                                                                                                                                 |
|------------------------------------|------------------------------------------------------------------------------------------------------------------------------------------------------------------------------------------------------------------------------------------------------------------|-----------------------------------------------------------------------------------------------------------------------------------------------------------------------------------------------------------------------------------------------------------------------------------------------------------------------------------------------------------------------------------------------------------------|
| Model                              |                                                                                                                                                                                                                                                                  | NotebookGuard                                                                                                                                                                                                                                                                                                                                                                                                   |
| Maximum current rating             |                                                                                                                                                                                                                                                                  | 2A @ 115V, 1A @ 250V                                                                                                                                                                                                                                                                                                                                                                                            |
| Maximum power rating               |                                                                                                                                                                                                                                                                  | 150 Watts (250V)                                                                                                                                                                                                                                                                                                                                                                                                |
| Mains surge/spike response time    |                                                                                                                                                                                                                                                                  | <10ns                                                                                                                                                                                                                                                                                                                                                                                                           |
| Mains max spike/surge<br>Discharge | (                                                                                                                                                                                                                                                                | Cloverleaf: 13.5kA Figure 8: 9kA<br>>3kA (8/20µs surges)                                                                                                                                                                                                                                                                                                                                                        |
| Spike protection                   |                                                                                                                                                                                                                                                                  | Cloverleaf: 240J Figure 8: 160J                                                                                                                                                                                                                                                                                                                                                                                 |
| Mains disconnect response time     | Over-voltage                                                                                                                                                                                                                                                     | <20ms                                                                                                                                                                                                                                                                                                                                                                                                           |
| Wait time                          |                                                                                                                                                                                                                                                                  | 10 sec                                                                                                                                                                                                                                                                                                                                                                                                          |
| Dimensions I x d x h (mm)          | Unpacked<br>Packed                                                                                                                                                                                                                                               | 116 x 32 x 29<br>124 x 240 x 68                                                                                                                                                                                                                                                                                                                                                                                 |
| Packing details                    | Carton qty<br>Pallet qty                                                                                                                                                                                                                                         | 30 pcs<br>1260 pcs                                                                                                                                                                                                                                                                                                                                                                                              |
| Weight (gm)                        | Cloverleaf<br>Figure 8                                                                                                                                                                                                                                           | 113<br>100                                                                                                                                                                                                                                                                                                                                                                                                      |
| Socket availability                |                                                                                                                                                                                                                                                                  | Cloverleaf / Figure 8                                                                                                                                                                                                                                                                                                                                                                                           |
| LED                                | Green Off:<br>Green on:<br>Red Off:<br>Red Constant:<br>Red flashing slow<br>Red flashing fast:                                                                                                                                                                  | Output off<br>Output on<br>No power<br>Protection on<br>: 10sec delay - good voltage<br>High voltage                                                                                                                                                                                                                                                                                                            |
|                                    | Model  Maximum current rating  Maximum power rating  Mains surge/spike response time  Mains max spike/surge Discharge  Spike protection  Mains disconnect response time  Wait time  Dimensions I x d x h (mm)  Packing details  Weight (gm)  Socket availability | Model  Maximum current rating  Maximum power rating  Mains surge/spike response time  Mains max spike/surge Discharge  Spike protection  Mains disconnect response time  Over-voltage  Wait time  Dimensions I x d x h (mm)  Unpacked Packed  Packing details  Carton qty Pallet qty  Weight (gm)  Cloverleaf Figure 8  Socket availability  LED  Green Off: Green on: Red Off: Red Constant: Red flashing slow |