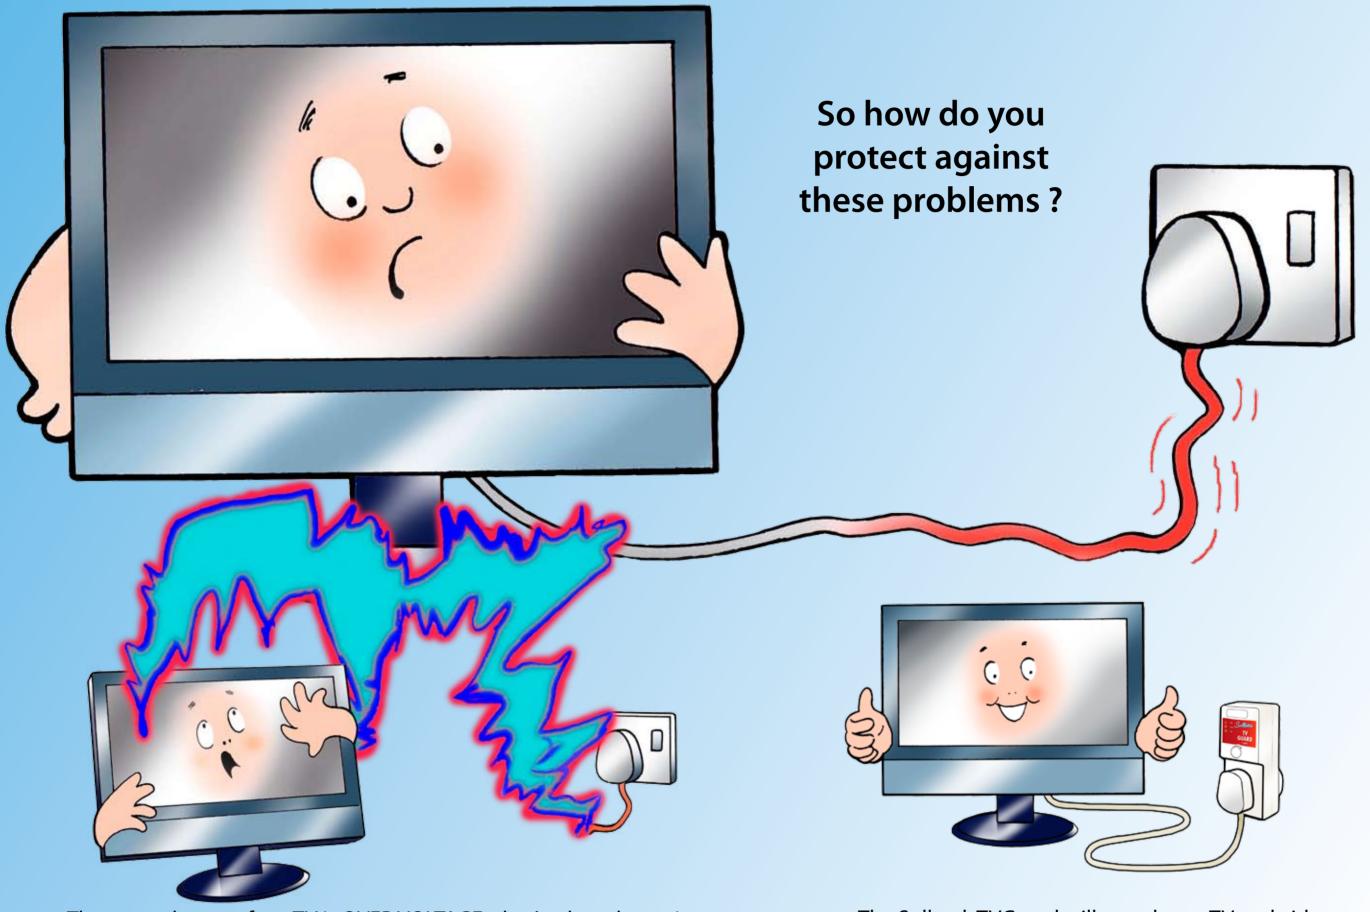

## your (V needs protecting!

Appliances need healthy stable power to operate safely and for long periods of time without giving you trouble. Voltage and mains supply can be unreliable and it can often fluctuate. Over 80% of appliance failure is caused by bad mains supply!

The worst damage for a TV is OVER VOLTAGE- that's when the mains power is too high. Over voltage (or high voltage) can last any amount of time, from seconds up to a days duration. The damage can be instant, severe and is capable of destroying your TV.

The Sollatek TVGuard will guard your TV and video etc against this harmful condition as well as other voltage problems, like spikes and surges.