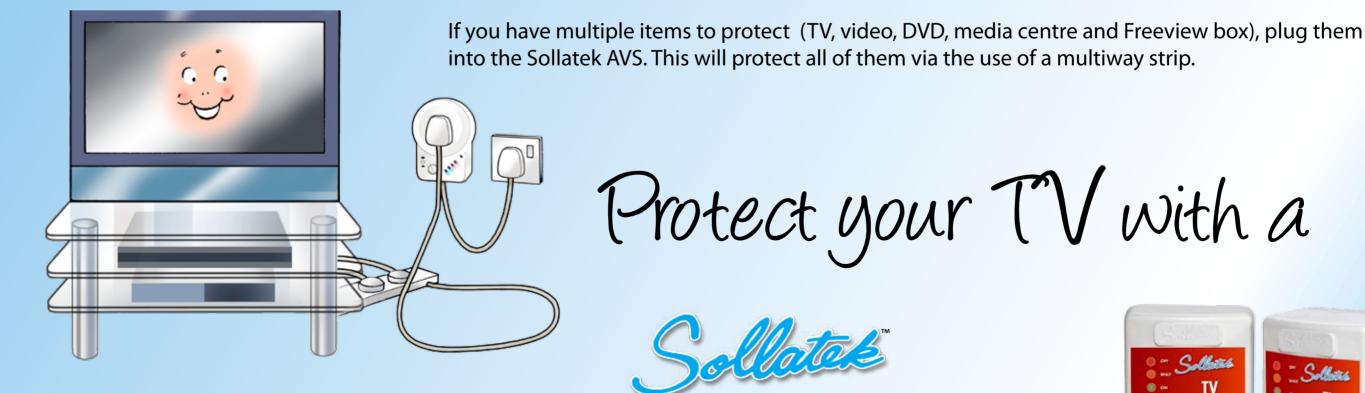

## Protect your TV with a

For ultimate security fit the Sollatek SVS stabiliser which combines the functions of a stabiliser as well as the TVGuard

www.sollatek.com

the power to protect