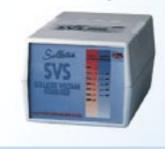

For a large fridge/freezer use a **Sollatek AVS13**, and for a small fridge use a **Sollatek FridgeGuard** 

Finally, if the brown outs are very long and often you can use a **Sollatek SVS** stabiliser to correct the voltage

## protect your fridge with a Sollatek FridgeGuard

For large fridges and multiple appliance protection fit the **Sollatek AVS** 

For ultimate security fit the **Sollatek SVS** stabiliser which combines the functions of a stabiliser as well as the FridgeGuard