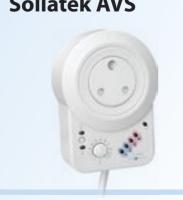

The **Sollatek FridgeGuard** will guard your fridge against this harmful condition and all voltage problems.

If your Fridge is big or you have many appliances you can use the **Sollatek AVS** to protect the lot.

For a large fridge/freezer use a **Sollatek AVS13**, and for a small fridge use a **Sollatek FridgeGuard** 

Finally, if the brown outs are very long and often you can use a **Sollatek SVS** stabiliser to correct the voltage

## protect your fridge with a Sollatek FridgeGuard

For large fridges and multiple appliance protection fit the **Sollatek AVS** 

For ultimate security fit the **Sollatek SVS** stabiliser which combines the functions of a stabiliser as well as the FridgeGuard