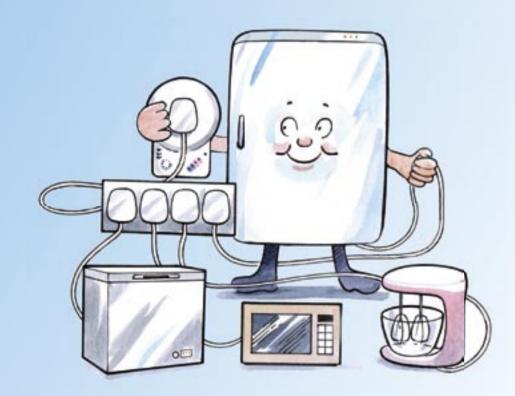

The **Sollatek FridgeGuard** will guard your fridge against this harmful condition and all voltage problems.

If your Fridge is big or you have many appliances you can use the **Sollatek AVS** to protect the lot.

For a large fridge/freezer use a **Sollatek AVS13**, and for a small fridge use a **Sollatek FridgeGuard** 

Finally, if the brown outs are very long and often you can use a **Sollatek SVS** stabiliser to correct the voltage