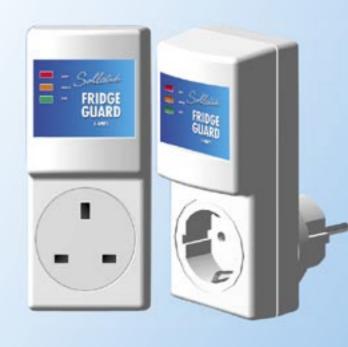

The **Sollatek FridgeGuard** will guard your fridge against this harmful condition and all voltage problems.

If your Fridge is big or you have many appliances you can use the **Sollatek AVS** to protect the lot.

For a large fridge/freezer use a **Sollatek AVS13**, and for a small fridge use a **Sollatek FridgeGuard** 

Finally, if the brown outs are very long and often you can use a **Sollatek SVS** stabiliser to correct the voltage

## protect your fridge with a Sollatek FridgeGuard

For large fridges and multiple appliance protection fit the **Sollatek AVS** 

For ultimate security fit the **Sollatek SVS** stabiliser which combines the functions of a stabiliser as well as the FridgeGuard