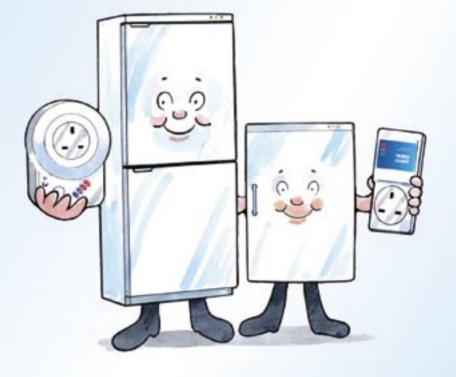

For a large fridge/freezer use a **Sollatek AVS13**, and for a small fridge use a **Sollatek FridgeGuard** 

Finally, if the brown outs are very long and often you can use a **Sollatek SVS** stabiliser to correct the voltage

## protect your fridge with a Sollatek FridgeGuard

For large fridges and multiple appliance protection fit the **Sollatek AVS** 

For ultimate security fit the **Sollatek SVS** stabiliser which combines the functions of a stabiliser as well as the FridgeGuard