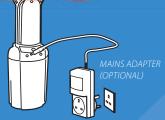

- 8 HOURS RUNNING TIME FROM FULL CHARGE
- FAST CHARGE FULL CHARGE IN 2/3 HRS FROM MAINS
- FULLY PORTABLE AND WATERPROOF
- VERSATILE CHARGE FROM SUN, VEHICLE OR MAINS
- VERY BRIGHT LIGHT EOUIVALENT TO 60W
- AUTOMATIC EMERGENCY FUNCTION
- CHARGE YOUR MOBILE PHONE FROM IT

**FULL LED INDICATION** 

**SHOWING STATE OF** 

PORTABLE, ROBUST **AND EASY TO CARRY** 

BATTERY

CONDITIONS

TIME DEPENDING ON LAMP AND BATTERY

**CHARGE FROM MAINS** 

**CHARGE FROM VEHICLE** 