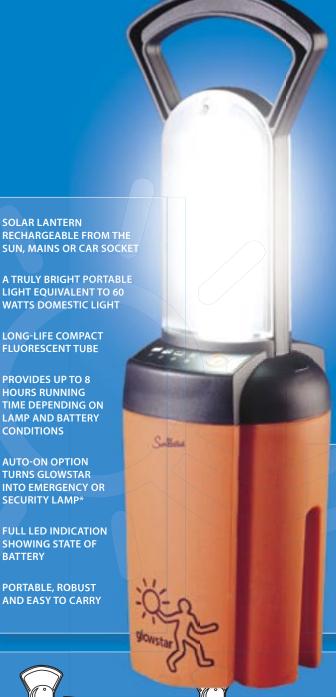

**SOLAR LANTERN** 

WATTS DOMESTIC LIGHT

LONG-LIFE COMPACT

**FLUORESCENT TUBE** 

**PROVIDES UP TO 8** HOURS RUNNING

**AUTO-ON OPTION** 

TURNS GLOWSTAR INTO EMERGENCY OR

**SECURITY LAMP\*** 

**FULL LED INDICATION** 

**SHOWING STATE OF** 

PORTABLE, ROBUST **AND EASY TO CARRY** 

BATTERY

CONDITIONS

TIME DEPENDING ON LAMP AND BATTERY

**CHARGE FROM MAINS** 

**CHARGE FROM VEHICLE** 