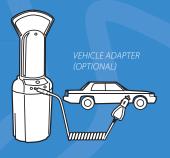

- 8 HOURS RUNNING TIME FROM FULL CHARGE
- FAST CHARGE FULL CHARGE IN 2/3 HRS FROM MAINS
- FULLY PORTABLE AND WATERPROOF
- VERSATILE CHARGE FROM SUN, VEHICLE OR MAINS
- VERY BRIGHT LIGHT EOUIVALENT TO 60W
- AUTOMATIC EMERGENCY FUNCTION
- CHARGE YOUR MOBILE PHONE FROM IT

**FULL LED INDICATION** 

**SHOWING STATE OF** 

PORTABLE, ROBUST **AND EASY TO CARRY** 

BATTERY

CONDITIONS

TIME DEPENDING ON LAMP AND BATTERY

**CHARGE FROM MAINS** 

**CHARGE FROM VEHICLE** 