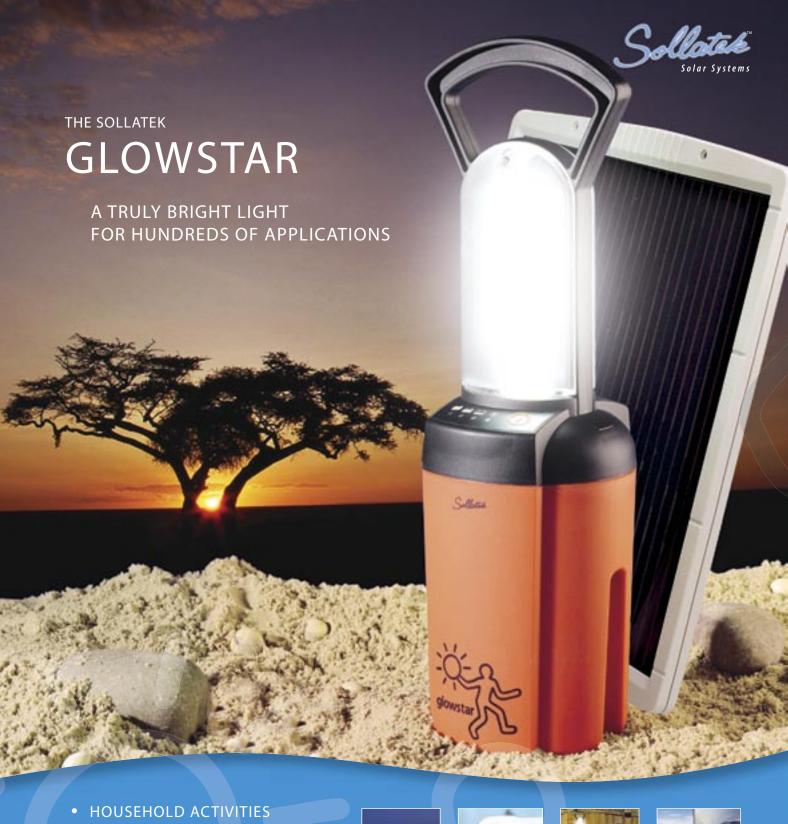

## THE SOLLATEK GLOWSTAR: **UP TO 8 HOURS OF LIGHT** FROM A SINGLE CHARGE

The Sollatek Glowstar Lantern provides simple, inexpensive solar-powered lighting. It is perfect for rural households and farms, schools and colleges, hospitals, health clinics and community centres.

It is also ideal for recreational use such as caravanning, camping, trekking and yachting. In fact, Glowstar is designed for virtually any environment where the local electricity supply is inconsistent, unreliable or unavailable.

- 8 HOURS RUNNING TIME FROM FULL CHARGE
- FAST CHARGE FULL CHARGE IN 2/3 HRS FROM MAINS
- FULLY PORTABLE AND WATERPROOF
- VERSATILE CHARGE FROM SUN, VEHICLE OR MAINS
- VERY BRIGHT LIGHT EOUIVALENT TO 60W
- AUTOMATIC EMERGENCY FUNCTION
- CHARGE YOUR MOBILE PHONE FROM IT