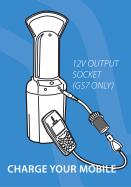

- 8 HOURS RUNNING TIME FROM FULL CHARGE
- FAST CHARGE FULL CHARGE IN 2/3 HRS FROM MAINS
- FULLY PORTABLE AND WATERPROOF
- VERSATILE CHARGE FROM SUN, VEHICLE OR MAINS
- VERY BRIGHT LIGHT EOUIVALENT TO 60W
- AUTOMATIC EMERGENCY FUNCTION
- CHARGE YOUR MOBILE PHONE FROM IT