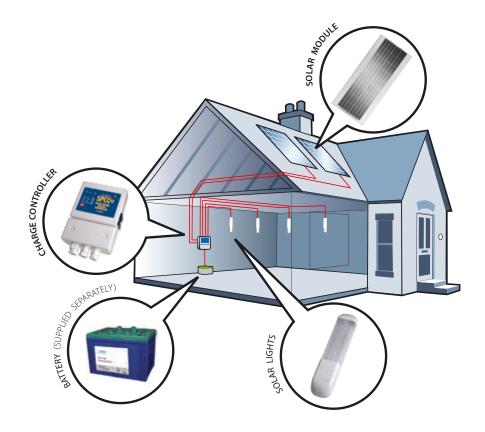

For over 20 years Sollatek has strived in producing solar products and supplying the right solutions for all types of customers. One of its most desirable and successful products is the all inclusive\* solar lighting kit SLK4. A robust fully self contained lighting kit that provides up to 10 hours lighting on 4 bright florescent lights. Central to this kit is the Sollatek SPCC (solar power charge controller) that manages the charge from the two supplied solar modules and protects the battery from harmful over charge or discharge.

Designed for simple installation with clear instructions, the SLK4 contains all accessories including tools, cables and fixtures. The system provides a low cost reliable and expandable solar system that you will only pay for once and is maintenance free. The kit is fully expandable; the user can simply add further solar modules, batteries and lights, in order to increase power to household appliances such as TV, satellite, radio etc...

#### \* Battery is sold separately