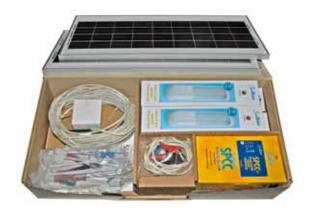

For over 20 years Sollatek has strived in producing solar products and supplying the right solutions for all types of customers. One of its most desirable and successful products is the all inclusive\* solar lighting kit SLK4. A robust fully self contained lighting kit that provides up to 10 hours lighting on 4 bright florescent lights. Central to this kit is the Sollatek SPCC (solar power charge controller) that manages the charge from the two supplied solar modules and protects the battery from harmful over charge or discharge.

Designed for simple installation with clear instructions, the SLK4 contains all accessories including tools, cables and fixtures. The system provides a low cost reliable and expandable solar system that you will only pay for once and is maintenance free. The kit is fully expandable; the user can simply add further solar modules, batteries and lights, in order to increase power to household appliances such as TV, satellite, radio etc...