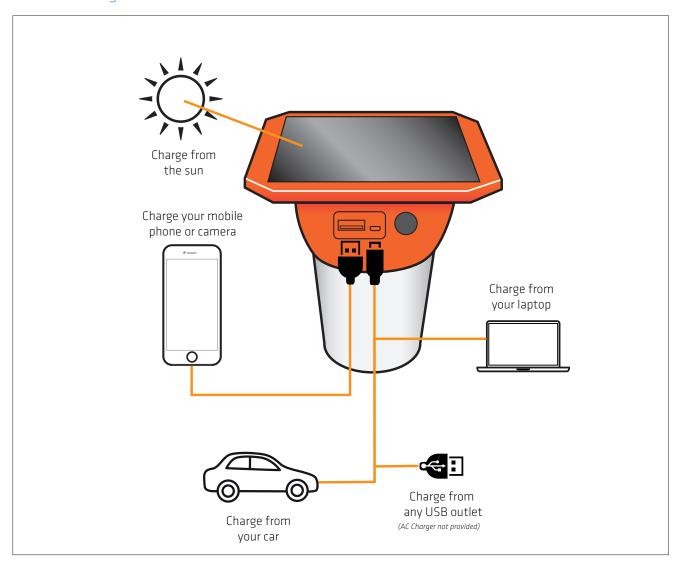

le charging cable provided

### **Technical Specifications**

- 1.4W Solar Panel Poly-crystalline
- 3.7V/2200mAh Li-ion Battery
- Reading Light: Nominal 45 lumens
  Max. 50 lumens in full battery
- Main Light: High setting: Nominal 85 lumens Max. 110 lumens in full battery
   Main Light: Low setting: Nominal 50 lumens Max. 55 lumens in full battery
- Reading light: 14hrs runtime
- Main light brightest setting: 6 hours runtime
  Main light low setting: 8 hours runtime
- Battery fully charged from solar after 8hours (1kw/m² sunshine)
- 1 hour of charge of smartphone and 3 hours of light (lowest setting) or reading light



5 in 1 charging cable (including lightning, micro USB & mini USB)

USB for phone charging Micro USB for Lantern charging LEDs showing battery level

# Connection diagram



# Packing info

| Quantity per carton | 24                |
|---------------------|-------------------|
| Carton Dims         | 54 x 41 x 35cm    |
| Weight per carton   | 10kg              |
| Cartons per Pallet  | 30                |
| Quantity per Pallet | 720               |
| Pallet Dims         | 120 x 110 x 190cm |
| Weight per pallet   | 308kg             |

| ITEM                              | PRODUCT  |
|-----------------------------------|----------|
|                                   | CODE     |
| iGlow One, IG1, Solar LED Lantern | 96208010 |



#### Sollatek (UK) Ltd.

Sollatek House, Waterside Drive, Langley, Slough SL3 6EZ UK

#### **SOLLATEK UK LTD.**

Tel: +44 (1753) 214 500 sales@sollatek.com www.sollatek.com

#### ISO9001: 2008 accredited company

All weights and d