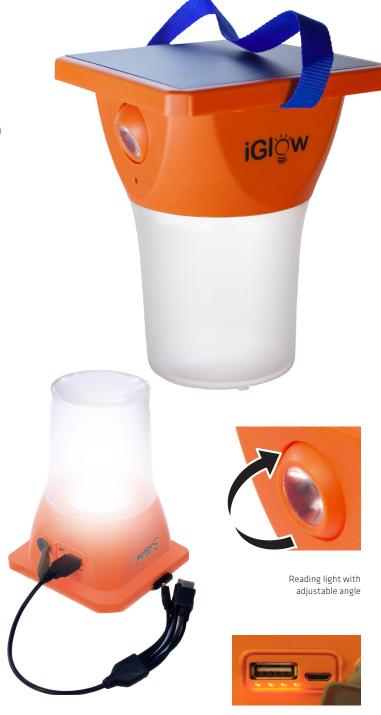

#### Features

- Main Lamp has 2 brightness settings
- Secondary reading Lamp with adjustable angle
- Dual way charging (by solar panel and charging unit through USB)
- 5 in 1 mobile charging cable provided

5 in 1 charging cable (including lightning, micro USB & mini USB)

USB for phone charging Micro USB for Lantern charging LEDs showing battery level