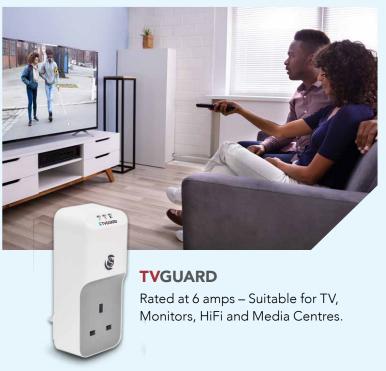

comprises of 4 models:

VoltGuard, TVGuard,

for the equipment it is

FRIDGEGUARD

PROTECTION FOR

**FEATURES** 

PROTECTION FOR

FEATURES

PROTECTION FOR

**FEATURES** 

PROTECTION FOR

**FEATURES** 

| The protection provided by each Guard | HiVoltGuard | <b>TVGuard</b> | FridgeGuard | VoltGuard |
|---------------------------------------|-------------|----------------|-------------|-----------|
| Over Voltage                          | •           | •              |             | •         |
| Under Voltage & Brown Outs            |             |                | •           | •         |
| Spikes & Surges                       | •           | •              | •           | •         |
| Power Back Surges                     | •           | •              | •           | •         |
| Loss of Neutral                       | •           | •              | •           | •         |