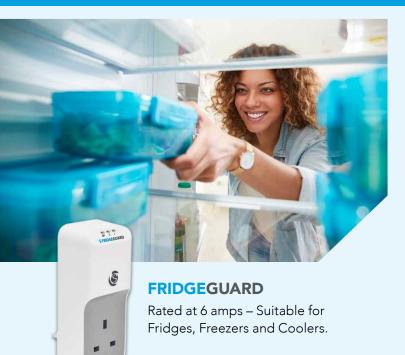

comprises of 4 models:

VoltGuard, TVGuard,

for the equipment it is

FRIDGEGUARD

PROTECTION FOR

**FEATURES** 

PROTECTION FOR

FEATURES

PROTECTION FOR

**FEATURES** 

PROTECTION FOR

**FEATURES** 

| The protection provided by each Guard | HiVoltGuard | <b>TVGuard</b> | FridgeGuard | VoltGuard |
|---------------------------------------|-------------|----------------|-------------|-----------|
| Over Voltage                          | •           | •              |             | •         |
| Under Voltage & Brown Outs            |             |                | •           | •         |
| Spikes & Surges                       | •           | •              | •           | •         |
| Power Back Surges                     | •           | •              | •           | •         |
| Loss of Neutral                       | •           | •              | •           | •         |