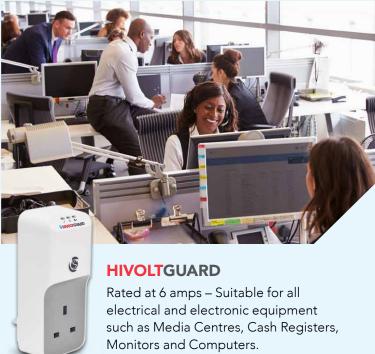

comprises of 4 models:

VoltGuard, TVGuard,

for the equipment it is

FRIDGEGUARD

PROTECTION FOR

**FEATURES** 

PROTECTION FOR

FEATURES

PROTECTION FOR

**FEATURES** 

PROTECTION FOR

**FEATURES** 

| The protection provided by each Guard | HiVoltGuard | <b>TVGuard</b> | FridgeGuard | VoltGuard |
|---------------------------------------|-------------|----------------|-------------|-----------|
| Over Voltage                          | •           | •              |             | •         |
| Under Voltage & Brown Outs            |             |                | •           | •         |
| Spikes & Surges                       | •           | •              | •           | •         |
| Power Back Surges                     | •           | •              | •           | •         |
| Loss of Neutral                       | •           | •              | •           | •         |