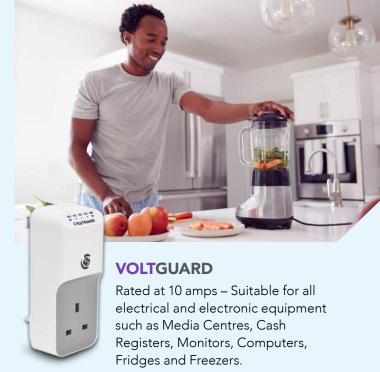

comprises of 4 models:

VoltGuard, TVGuard,

for the equipment it is

FRIDGEGUARD

PROTECTION FOR

**FEATURES** 

PROTECTION FOR

FEATURES

PROTECTION FOR

**FEATURES** 

PROTECTION FOR

**FEATURES** 

| The protection provided by each Guard | HiVoltGuard | <b>TVGuard</b> | FridgeGuard | VoltGuard |
|---------------------------------------|-------------|----------------|-------------|-----------|
| Over Voltage                          | •           | •              |             | •         |
| Under Voltage & Brown Outs            |             |                | •           | •         |
| Spikes & Surges                       | •           | •              | •           | •         |
| Power Back Surges                     | •           | •              | •           | •         |
| Loss of Neutral                       | •           | •              | •           | •         |